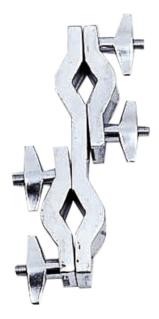

## DA-85 DUBLE CLAMP

The broad scope of modern music demands more percussive drum setups.Drummers need convenient access to a variety of percussion voices without sacrificing space on the kit.

Peace's new **CLAMP-IT**<sup>™</sup> Accessory Clamps create unlimited flexibility of placement by attaching our **multi-angle** adjustable accessory clamps to other essential stands.

Mount an extra pair of hi-hats, a splash cymbal, a cowbell, or even an additional crash cymbal

## **KEY FEATURES**

Clamp Double useful for attaching further components

Fixed position

**Finish Chrome** 