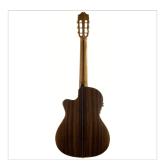

# 50RCTW ESTRETCHA CLASSICAL CUT-AWAY GUITAR WITH ELECTRIFICATION

Classical cut-away thin line guitar with electrification, solid German spruce or cedar top and Indian rosewood sides and back, hand made entirely in Spain with highly selected woods. Official three years guarantee by the producer MANUFACTURAS DE ALHAMBRA.

## 50RCTW ESTRETCHA CLASSICAL CUT-AWAY GUITAR WITH ELECTRIFICATION

### **KEY FEATURES**

TOP: red cedar BACK AND SIDES: Laminated Indian rosewood NECK: Spanish cedar FINGERBOARD: Ebony MACHINE HEADS: Gold plated Scale length: 650 mm Nut width: 50 mm Upper Bout thickness: 65 mm Lower Bout thickness: 65 mm Neck thickness @ 1st fret: 22 mm