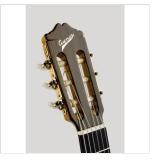

### **KEY FEATURES**

TOP: red cedar BACK AND SIDES: Laminated Indian rosewood NECK: Spanish cedar FINGERBOARD: Ebony MACHINE HEADS: Gold plated Scale length: 650 mm Nut width: 50 mm Upper Bout thickness: 65 mm Lower Bout thickness: 65 mm Neck thickness @ 1st fret: 22 mm