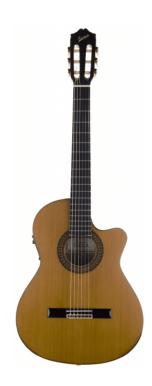

# 50RCTW ESTRETCHA CLASSICAL CUT-AWAY GUITAR WITH ELECTRIFICATION

Classical cut-away thin line guitar with electrification, solid German spruce or cedar top and Indian rosewood sides and back, hand made entirely in Spain with highly selected woods. Official three years guarantee by the producer MANUFACTURAS DE ALHAMBRA.

## 50RCTW ESTRETCHA CLASSICAL CUT-AWAY GUITAR WITH ELECTRIFICATION

### **KEY FEATURES**

TOP: red cedar BACK AND SIDES: Laminated Indian rosewood NECK: Spanish cedar FINGERBOARD: Ebony MACHINE HEADS: Gold plated Scale length: 650 mm Nut width: 50 mm Upper Bout thickness: 65 mm Lower Bout thickness: 65 mm Neck thickness @ 1st fret: 22 mm