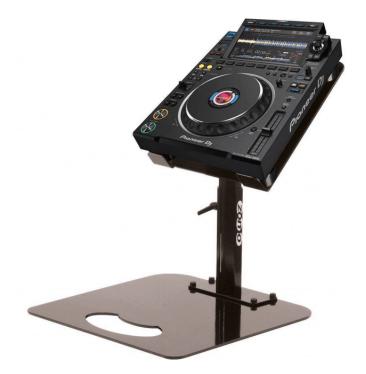

# 0030103358 PRO STAND P-3000

The Zomo Pro Stand P-3000 is the suitable equipment support for the Pioneer CDJ-3000. The Pro Stand is the best solution to mount the valuable player space-saving directly above the mixer or above the turntables. The support surface of the P-3000 was exactly adjusted to the Pioneer CDJ-3000, so that it can not slip. The professional Zomo Equipment Console is especially robust and durable.

The Zomo Pro Stand can be adjusted in height and tilt as well as in right-left rotation. In addition, the mounting plate for the player is replaceable and therefore quickly and cheaply adaptable when changing equipment. The Zomo Pro Stand P-3000 is also fully usable when traveling.

The stand can be easily mounted on any table top by means of four screws. The optionally available base plate allows easy mounting e.g. under the turntable without the need for any drilling. The support provides greater protection against movement and more space is created on the DJ booth.

### **KEY FEATURES**

| Suitable for: 1 x Pioneer CDJ-3000 |  |
|------------------------------------|--|
| Professional equipment carrier     |  |
| Material: solid steel construction |  |
| Perfect hold                       |  |
| Optional accessories: base plate   |  |
| SPECIFICATIONS                     |  |

| Base   | 450 x 5 x 445 mm   |
|--------|--------------------|
| Height | from 280 to 440 mm |
| Color  | black              |