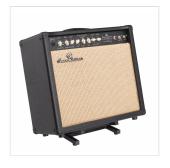

## STAMP-100 FLOOR AMPLIFIER AND CABINET STAND

**STAMP-100** is a floor stand for your guitar or bass combo amplifier or cabinet with ideal tilted back design to **allow hearing your amp properly**. Suitable for studio, reharsal or stage, it's compact and has a foldable design for easy carrying and storage.

### **KEY FEATURES**

Combo/cabinet floor stand

Tilt back design for perfect hearing

Foldable design for easy carrying and storage