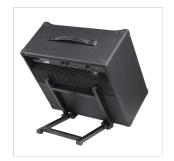

## STAMP-100 FLOOR AMPLIFIER AND CABINET STAND

**STAMP-100** is a floor stand for your guitar or bass combo amplifier or cabinet with ideal tilted back design to **allow hearing your amp properly**. Suitable for studio, reharsal or stage, it's compact and has a foldable design for easy carrying and storage.

### **KEY FEATURES**

Combo/cabinet floor stand

Tilt back design for perfect hearing

Foldable design for easy carrying and storage