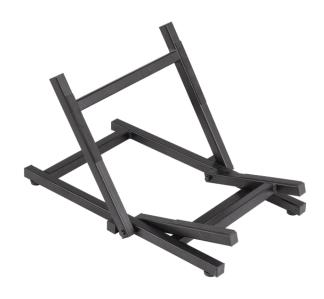

## STAMP-100 FLOOR AMPLIFIER AND CABINET STAND

**STAMP-100** is a floor stand for your guitar or bass combo amplifier or cabinet with ideal tilted back design to **allow hearing your amp properly**. Suitable for studio, reharsal or stage, it's compact and has a foldable design for easy carrying and storage.

### **KEY FEATURES**

Combo/cabinet floor stand

Tilt back design for perfect hearing

Foldable design for easy carrying and storage

### **SPECIFICATIONS**

Base size (WxD) 26x43 cm

Main frame (WxH) 30x30 cm

Support frame (WxD) 22 x 21 cm