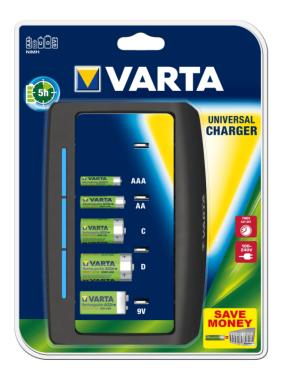

## **COMPACT UNIVERSAL DESK CHARGER FOR ALL SIZES**

The VARTA Charger range focuses on charging times and safety features: The most important features to look at when choosing the right charger for your energy requirements.

# COMPACT UNIVERSAL DESK CHARGER FOR ALL SIZES

#### **KEY FEATURES**

Compact universal desk charger for all sizes

Highly sophisticated design

Optimal LED charging visibility

LEDs in a pleasant blue tone

Safety timer - to avoid overcharging

Elegant and compact shape

Charges 2 or 4 AA/AAA/C/D or 1x 9V batteries

Convenient removal of batteries

Global voltage - worldwide use (100-240V)

5h Charging time

A timer switches off after a specified time irrespective of charging status