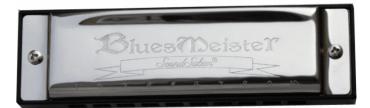

# HBM20-C 20 TONES BLUES HARMONICA C KEY

BluesMeister is built for the Blues with the original design. It represents the most popoular harmonica style ever. The comb in ABS is long lasting and offers a comfortable playing. The stainless steel cover makes BluesMeister an instrument for a lifetime. Great for students or advanced players looking for tone and reliability.

# HBM20-C 20 TONES BLUES HARMONICA C KEY