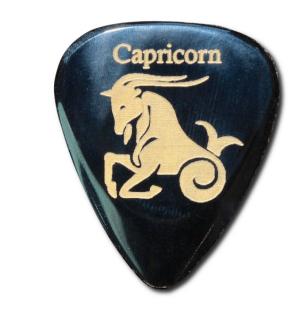

# ZDT-CP-1 ZODIAC TONES "CAPRICORNUS" 1 GUITAR PICK

Zodiac Tones are based upon the Classic 351 shape. They are CNC Milled to tight tolerances and are 2.5mm thick chamfering down to a playing tip at 0.7mm thick. Born under the same sign as Elvis Presley.

## ZDT-CP-1 ZODIAC TONES "CAPRICORNUS" 1 GUITAR PICK

### **KEY FEATURES**

For acoustic and electric guitar

Buffalo Horn has the closest tone to the fabled Tortoise shell picks. It is very hard wearing and has a rounded mellow tone

This pack contains 1 Zodiac Tones Guitar Pick