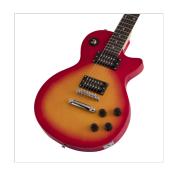

## MILESTONE-ST CSB FLAT TOP CUTAWAY ELECTRIC GUITAR WITH 2

## **HUMBUCKERS**

A pure music-landmark: Milestone Standard leads you where blues and rock became legend. A flat top solid body equipped with powerful humbuckers provides the playability and the tone everybody has learnt to love, while the 3-way switch and 2 volume/2 tone independent pots offer great sound flexibility. A perfect choice for blues, rock and rawer music.

### MILESTONE-ST CSB

# FLAT TOP CUTAWAY ELECTRIC GUITAR WITH 2 HUMBUCKERS

#### **KEY FEATURES**

Body: solid basswood (flat top)

Neck: bolt-on mahogany

Tastiera: Eco-Rosewood (CITES compliant)

Frets: 22

Machine heads: vintage style

Bridge: tune o matic

Pick ups: 2 humbuckers

Switch: 3 way

Pots: 2 volume/2 tone

Colour: cherry sunburst