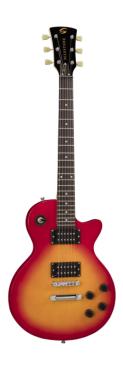

## MILESTONE-ST CSB FLAT TOP CUTAWAY ELECTRIC GUITAR WITH 2

## **HUMBUCKERS**

A pure music-landmark: Milestone Standard leads you where blues and rock became legend. A flat top solid body equipped with powerful humbuckers provides the playability and the tone everybody has learnt to love, while the 3-way switch and 2 volume/2 tone independent pots offer great sound flexibility. A perfect choice for blues, rock and rawer music.

### MILESTONE-ST CSB

# FLAT TOP CUTAWAY ELECTRIC GUITAR WITH 2 HUMBUCKERS

#### **KEY FEATURES**

Body: solid basswood (flat top)

Neck: bolt-on mahogany

Tastiera: Eco-Rosewood (CITES compliant)

Frets: 22

Machine heads: vintage style

Bridge: tune o matic

Pick ups: 2 humbuckers

Switch: 3 way

Pots: 2 volume/2 tone

Colour: cherry sunburst