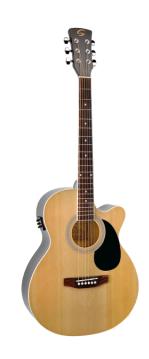

# YELLOWSTONE-MJCE-NT MINI JUMBO CUTAWAY ACOUSTIC GUITAR WITH SPRUCE TOP AND PREAMP

Mini jumbo acoustic cutaway electrified guitar featuring spruce top, a perfect mix of tone, playability and comfort. Onboard preamp adds great live/studio possibilities with its built in tuner. With its spruce top and the body, fretboard and headstock binding is a very goodlooking instrument, a great value for the price.

### **KEY FEATURES**

Top: spruce

Back and sides: basswood

Fretboard and bridge in Blackwood provides the feeling and the visual appeal of real rosewood respecting environment and complying CITES regulation

Machine heads: diecast chrome

Binding: boby, fretboard, headstock

Pickguard: black

Preamp featuring tuner and Jack/XLR out

Colour: natural