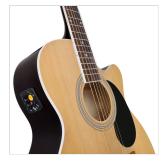

# YELLOWSTONE-MJCE-NT MINI JUMBO CUTAWAY ACOUSTIC GUITAR WITH SPRUCE TOP AND PREAMP

Mini jumbo acoustic cutaway electrified guitar featuring spruce top, a perfect mix of tone, playability and comfort. Onboard preamp adds great live/studio possibilities with its built in tuner. With its spruce top and the body, fretboard and headstock binding is a very goodlooking instrument, a great value for the price.

### **KEY FEATURES**

Top: spruce

Back and sides: basswood

Fretboard and bridge in Blackwood provides the feeling and the visual appeal of real rosewood respecting environment and complying CITES regulation

Machine heads: diecast chrome

Binding: boby, fretboard, headstock

Pickguard: black

Preamp featuring tuner and Jack/XLR out

Colour: natural