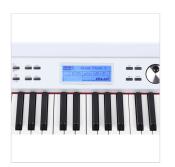

### **KEY FEATURES**

Keyboard with 88 Graded Hammer-Action Keys with Triple Sensor

4 Speakers ( 2 x 40W + 2 x 70W)

Max Polyphony: 256

1200 Voices including 13 Drum Kits.

15 Effect types for voices and DSP ON/OFF Function; 11 Reverb Types; 12 Chorus Types.

Mixer (14 Tracks) ed equalizer (6 preset types) integrated.

Split function with editable split point to divide the keyboard in two section to which you can assign different voices.

270 prest styles

Music library containing 90 preset songs with learning function for left and right hand.

Sequencer with 1 user song (16 Tracks).

192 Performance Memories (32 Preset Banks x 6)

3 Demo Songs

Metronome function (From 2/2 to 12/8)

USB Connection with MIDI and AUDIO functions.

MIDI Connection (IN/OUT/THRU)