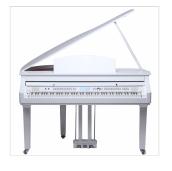

Combining the latest Medeli A5 technology with a classic minipiano cabinet with a glossy white finish, the GRAND 510-WH has redefined the modern classic. A polyphony of 256 and 88 Graded Hammer-Action Keys with Triple Sensor ensure a very faithful sound reproduction. Being equipped with the USB Audio function, GRAND 510-WH allows easy access to a mobile device or computer and therefore, a high quality audio recording directly from the instrument. With Bluetooth connectivity, you can connect the piano to any compatible app and also use the powerful stereo speakers to play any song from a mobile device.

### **KEY FEATURES**

Keyboard with 88 Graded Hammer-Action Keys with Triple Sensor

4 Speakers ( 2 x 40W + 2 x 70W)

Max Polyphony: 256

1200 Voices including 13 Drum Kits.

15 Effect types for voices and DSP ON/OFF Function; 11 Reverb Types; 12 Chorus Types.