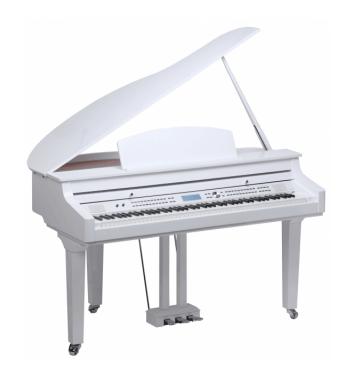

Combining the latest Medeli A5 technology with a classic minipiano cabinet with a glossy white finish, the GRAND 510-WH has redefined the modern classic. A polyphony of 256 and 88 Graded Hammer-Action Keys with Triple Sensor ensure a very faithful sound reproduction. Being equipped with the USB Audio function, GRAND 510-WH allows easy access to a mobile device or computer and therefore, a high quality audio recording directly from the instrument. With Bluetooth connectivity, you can connect the piano to any compatible app and also use the powerful stereo speakers to play any song from a mobile device.

### **KEY FEATURES**

Keyboard with 88 Graded Hammer-Action Keys with Triple Sensor

4 Speakers ( 2 x 40W + 2 x 70W)

Max Polyphony: 256

1200 Voices including 13 Drum Kits.

15 Effect types for voices and DSP ON/OFF Function; 11 Reverb Types; 12 Chorus Types.