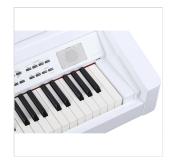

Combining the latest Medeli A5 technology with a classic minipiano cabinet with a glossy white finish, the GRAND 510-WH has redefined the modern classic. A polyphony of 256 and 88 Graded Hammer-Action Keys with Triple Sensor ensure a very faithful sound reproduction. Being equipped with the USB Audio function, GRAND 510-WH allows easy access to a mobile device or computer and therefore, a high quality audio recording directly from the instrument. With Bluetooth connectivity, you can connect the piano to any compatible app and also use the powerful stereo speakers to play any song from a mobile device.

### **KEY FEATURES**

Keyboard with 88 Graded Hammer-Action Keys with Triple Sensor

4 Speakers ( 2 x 40W + 2 x 70W)

Max Polyphony: 256

1200 Voices including 13 Drum Kits.

15 Effect types for voices and DSP ON/OFF Function; 11 Reverb Types; 12 Chorus Types.