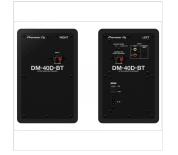

### **BLUETOOTH® CONNECTIVITY**

The Bluetooth® technology included in the DM-40D-BT enables you to easily pair your smartphone, mobile device, or PC / Mac and play high-quality tracks wirelessly.