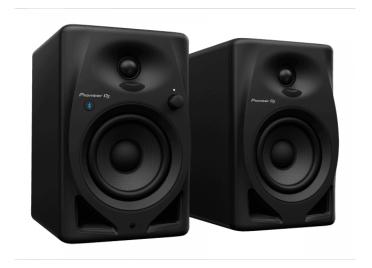

The DM series speakers deliver balanced, punchy bass sound and they can pump out extra power thanks to the new Class D amplifier and 4-inch woofer in each unit. Flick the switch to change from DJ mode to Production mode and the DSP settings will automatically create the best sound for each application.

#### **KEY FEATURES**

Advanced design for higher quality sound

DECO convex diffusers which help deliver crystal-clear high frequencies in every direction

The woofer and tweeter are perfectly aligned so you'll hear all sound frequencies clearly

The grooves on the ducts reduce air friction so bass is tight and punchy, even if you position the speakers against a wall.

The 4-inch woofer creates powerful sound without distorting, even if you pump up the volume.

Color: Black