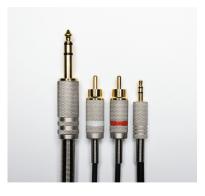

### EASY TO USE WITH DIFFERENT DJ OR PRODUCTION EQUIPMENT

With RCA and mini jack terminals you can connect different kinds of gear such as DJ controllers and mixers, or the laptop or soundcard you use. Connecting your headphones is simple via the socket on the front panel and the level knob is right in front of you too.