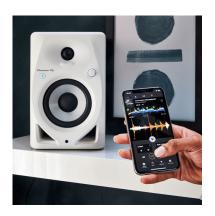

### **BLUETOOTH® CONNECTIVITY**

The Bluetooth® technology included in the DM-40D-BT enables you to easily pair your smartphone, mobile device, or PC / Mac and play high-quality tracks wirelessly.