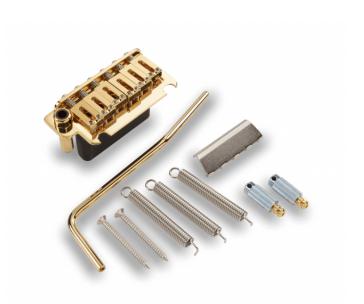

# NS510T-FE1 GG TREMOLO BRIDGE NARROW SPACING FOR ELECTRIC GUITAR (GOLD)

Tremolo bridge ideal as a quality replacement: 'narrow spacing' steel saddles ensure a high precision, tuning stability and durability. Accessories for mounting and operation included.

# KEY FEATURES Tremolo Bridge Steel saddle String spacing: 10.5 mm (Narrow Spacing) Block height: 42 mm Included accessories for mounting and operation Finish: gold

Finishes

String Space

Cromato

10,8 mm