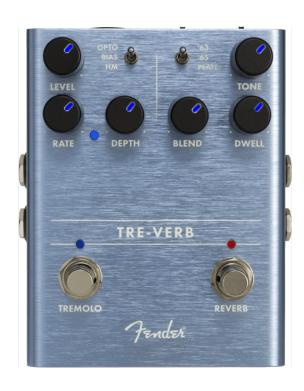

## TRE-VERB DIGITAL REVERB/TREMOLO

There's no mistaking the sound of genuine Fender amp
Tremolo and Reverb. These lush, dynamic amp effects inspired
entire genres of music. The Tre-Verb pedal places independent
Tremolo and Reverb effects at your feet in a compact, easy-touse pedal. We included classic reverb voicings based on our
renowned spring reverb units from 1963 and 1965 and multiple
tremolo modes to make sure you can get the exact sound you
need for your music. A full suite of tone-shaping controls,
including tap tempo for the tremolo effect, make this pedal
sonically flexible, while the stereo inputs and outputs ensure it's
easy to connect to any pedalboard or amp.

#### **KEY FEATURES**

Tremolo and reverb pedal

Independent Tremolo and Reverb effects with three voices each

Tap Tempo for Tremolo rate

Stereo inputs and outputs

LED-backlit knobs

Lightweight durable anodized aluminum construction