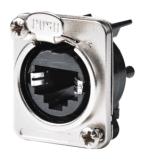

## SM-ETHC-D ETHERCON SOCKET CLASS D

Helvia SIGNUM series is a line of cables, connectors and adapters engineered and designed to meet the specifications required by contractors, system integrators and show industry professionals ranging from microphone cables to fire retardant, speaker and network cables, built with premium quality technologies and satisfying all the certifications required by the residential and commercial field.

# SM-ETHC-D ETHERCON SOCKET CLASS D

### **KEY FEATURES**

CAT5e "D" type socket

TIA/EIA 568-C.2 and ISO/IEC11801 complying

Front and rear mountable accommodates any RJ45 plug and XLR type RJ45 plug

Front and rear mountable

Vertical PCB version terminals