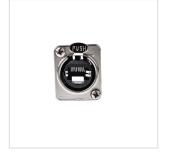

## SM-ETHC-D ETHERCON SOCKET CLASS D

Helvia SIGNUM series is a line of cables, connectors and adapters engineered and designed to meet the specifications required by contractors, system integrators and show industry professionals ranging from microphone cables to fire retardant, speaker and network cables, built with premium quality technologies and satisfying all the certifications required by the residential and commercial field.

# SM-ETHC-D ETHERCON SOCKET CLASS D

### **KEY FEATURES**

CAT5e "D" type socket

TIA/EIA 568-C.2 and ISO/IEC11801 complying

Front and rear mountable accommodates any RJ45 plug and XLR type RJ45 plug

Front and rear mountable

Vertical PCB version terminals