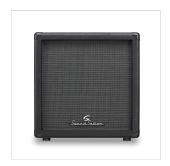

### GC112-CS80

# 1X12" GUITAR CABINET EQUIPPED WITH CELESTION SEVENTY 80

80 W Guitar cabinet featuring 1x12" Celestion Seventy 80 woofer, great for home practicing, studio sessions or gigs where tone and easy transportation are required.

#### **KEY FEATURES**

12" Celestion Seventy 80 for deep, rich and dynamic tone

Power: 80 W

Impedence: 8 ohm

Side handles

Built in MDF