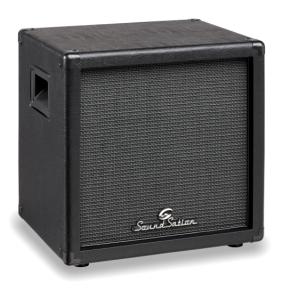

### GC112-CS80

# 1X12" GUITAR CABINET EQUIPPED WITH CELESTION SEVENTY 80

80 W Guitar cabinet featuring 1x12" Celestion Seventy 80 woofer, great for home practicing, studio sessions or gigs where tone and easy transportation are required.

#### **KEY FEATURES**

12" Celestion Seventy 80 for deep, rich and dynamic tone

Power: 80 W

Impedence: 8 ohm

Side handles

Built in MDF