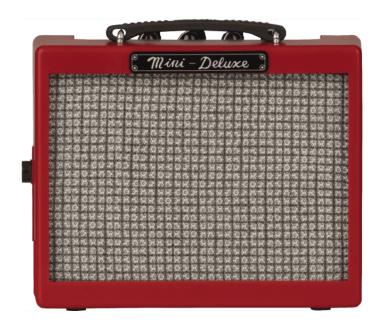

## 0234810009 MINI DELUXE AMP, RED

Inspired by our "Texas Red" series of limited run amplifiers, the Fender Mini Deluxe, Red replicates the classic look of the full-size Deluxe amp for the traveling player but with a red cabinet. From the functional "dogbone" handle to the chrome control panel and mini "chicken head" knobs, plug in and tap into Fender style at a fraction of the size, wherever your next destination may be.

## **KEY FEATURES**

One-watt single-channel amplifier

Authentic contemporary styling

Single 2" speaker

Dedicated tone, volume and gain controls 1/4" headphone jack and 9V adapter jack

Includes 9V battery

Weight: 454 gr (1 lbs)