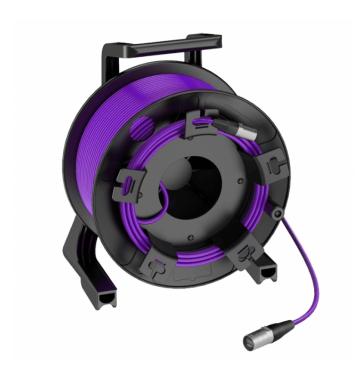

# CB-CAT5-50 ASSEMBLED CAT5E CABLE DRUM SYSTEM (50M)

Conceived to provide users with hi performance products and built with top selected materials, WIREMASTER series means superior quality construction and shielding, fully preserved tone and unmatched durability

#### **KEY FEATURES**

Assembled CAT5e cable + RJ45 connector w/ABS drum system

O.F.C. construction

Large wire diameter of 4x2x0.15 mm² for high transmission quality

Cable diameter: 6.4mm

Very robust TPU jacket

Tin copper braided shielding (90%) for noiseless performances

Halogen free and flame retardant

Flexibile, easy winding

Ethersound transmission up to 50m

Length: 50m

Application: network connections, data system technology

#### **SPECIFICATIONS**

| Wire diameter  | 4x2x0.15 mm²   |
|----------------|----------------|
| Cable diameter | 6.4mm          |
| Shielding      | 90% tin copper |
| Length         | 50m            |