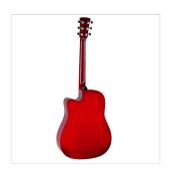

## **KEY FEATURES**

Top: linden

Back and sides: basswood

Fretboard: maple

Bridge: maple

Machine heads: chrome diecast

Pickguard: black

Preamp: vol/tone controls