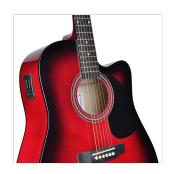

## **KEY FEATURES**

Top: linden

Back and sides: basswood

Fretboard: maple

Bridge: maple

Machine heads: chrome diecast

Pickguard: black

Preamp: vol/tone controls