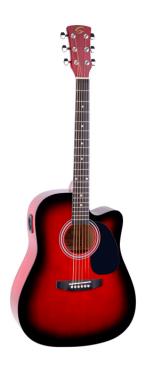

## YOSEMITE-DNCE-RDS DREADNOUGHT CUTAWAY ACOUSTIC GUITAR WITH PREAMP

YOSEMITE-DNCE is a great choice for beginners and students demanding tone and playability. Dreadnought cutaway shape is perfect for deep tone, comfort, playability. The classic design is enanched by the black pickguard and soundhole decoration. Built with the same principles of higher priced models, it's a great choice for students or free time guitar alike.

## **KEY FEATURES**

Top: linden

Back and sides: basswood

Fretboard: maple

Bridge: maple

Machine heads: chrome diecast

Pickguard: black

Preamp: vol/tone controls

Colour: red sunburst