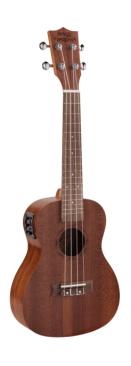

# MPUK-120ME **ELECTRIFIED CONCERTO UKULELE MAUI PRO WITH BAG**

An exotic touch to your arrangements? You want something more from a simple ukulele? THE PRO series ukulele of the MAUI are perfect for you. Available in all extensions from Soprano to Baritone the ukuele MAUI PRO are built entirely in mahogany Sapele, have a walnut fingerboard and bridge.

#### **KEY FEATURES**

Concerto ukulele

Body: Sapele plywood

Fretboard: Walnut(15 keys)

Diapason: 15"

Machine heads: open with black button

Bridge: Walnut

Rosette: Maui pro design

Finish: Matte

Strings: Aquila

Preamp with tuner

Bag: included