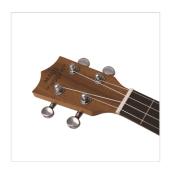

#### **KEY FEATURES**

Concerto ukulele

Body: Sapele plywood with Spruce top

Fretboard: Walnut (15 keys)

Diapason: 15"

Machine heads: open with black button

Bridge: Walnut

Rosette: Maui pro design