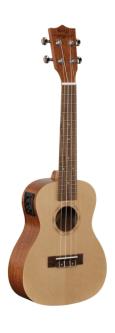

# ELECTRIFIED CONCERTO UKULELE MAUI PRO WITH BAG (SPRUCE TOP)

An exotic touch to your arrangements? You want something more from a simple ukulele? THE PRO series ukulele of the MAUI are perfect for you. Available in all extensions from Soprano to Baritone the ukuele MAUI PRO are now offered also in a new version featuring spruce top with mahogany Sapele back and sides.

#### **KEY FEATURES**

Concerto ukulele

Body: Sapele plywood with Spruce top

Fretboard: Walnut (15 keys)

Diapason: 15"

Machine heads: open with black button

Bridge: Walnut

Rosette: Maui pro design

Finish: Matte

Strings: Aquila

Preamp with tuner

Bag: included