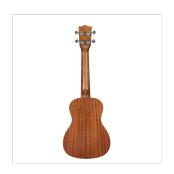

#### **KEY FEATURES**

Concerto ukulele

Body: Sapele plywood with Spruce top

Fretboard: Walnut (15 keys)

Diapason: 15"

Machine heads: open with black button

Bridge: Walnut

Rosette: Maui pro design

Finish: Matte

Strings: Aquila

Preamp with tuner

Bag: included