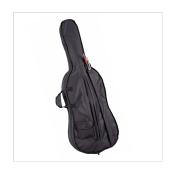

Maple bridge, French Style

Diecast metal tailpiece with 4 fine tuners

Included wood bow with octagonal stick and natural hair

Padded carrying bag with bow pocket and carrying straps