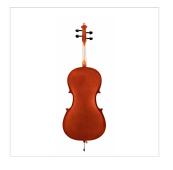

## VSPCE-34 3/4 CELLO WITH SOLID SPRUCE TOP

Virtuoso student plus offers a rich sound thanks to the solid spruce top. Built in traditional design with light brown painting and all parts are made of quality materials. Coming with bags and bow, it's a great instrument for advanced students.

## **KEY FEATURES**

Solid spruce top

Maple back and sides laminated

Maple neck

ebony figerboard

Painted purfling

Ebony nut

Ebony pegs

Maple bridge, French Style

Diecast metal tailpiece with 4 fine tuners

Included wood bow with octagonal stick and natural hair

Padded carrying bag with bow pocket and carrying straps