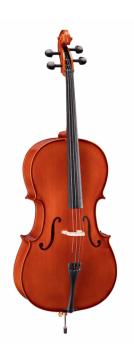

## VSPCE-34 3/4 CELLO WITH SOLID SPRUCE TOP

Virtuoso student plus offers a rich sound thanks to the solid spruce top. Built in traditional design with light brown painting and all parts are made of quality materials. Coming with bags and bow, it's a great instrument for advanced students.

## **KEY FEATURES**

Solid spruce top

Maple back and sides laminated

Maple neck

ebony figerboard

Painted purfling

Ebony nut

Ebony pegs

Maple bridge, French Style

Diecast metal tailpiece with 4 fine tuners

Included wood bow with octagonal stick and natural hair

Padded carrying bag with bow pocket and carrying straps