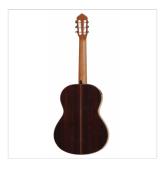

# LINEAPRO CONCERT CLASSICAL GUITAR - LINEA PROFESSIONAL

Concert classical guitar with solid red cedar top and solid Indian Rosewood sides and back, hand made entirely in Spain with highly selected solid woods. Official three years guarantee by the producer MANUFACTURAS DE ALHAMBRA.

### **KEY FEATURES**

TOP: solid red cedar BACK AND SIDES: Solid Indian Rosewood NECK: Spanish cedar reinforced with ebony FINGERBOARD: Ebony MACHINE HEADS: Luxury Gold plated Scale length: 650 mm Nut width: 52 mm Upper Bout thickness: 100 mm Lower Bout thickness: 106 mm Neck thickness @ 1st fret: 21.5 mm