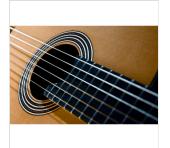

### **KEY FEATURES**

TOP: solid red cedar BACK AND SIDES: Solid Indian Rosewood NECK: Spanish cedar reinforced with ebony FINGERBOARD: Ebony MACHINE HEADS: Luxury Gold plated Scale length: 650 mm Nut width: 52 mm Upper Bout thickness: 100 mm Lower Bout thickness: 106 mm Neck thickness @ 1st fret: 21.5 mm