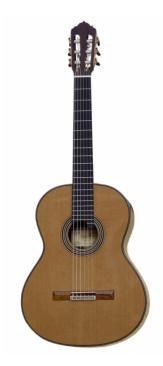

# LINEAPRO CONCERT CLASSICAL GUITAR - LINEA PROFESSIONAL

Concert classical guitar with solid red cedar top and solid Indian Rosewood sides and back, hand made entirely in Spain with highly selected solid woods. Official three years guarantee by the producer MANUFACTURAS DE ALHAMBRA.

### **KEY FEATURES**

TOP: solid red cedar BACK AND SIDES: Solid Indian Rosewood NECK: Spanish cedar reinforced with ebony FINGERBOARD: Ebony MACHINE HEADS: Luxury Gold plated Scale length: 650 mm Nut width: 52 mm Upper Bout thickness: 100 mm Lower Bout thickness: 106 mm Neck thickness @ 1st fret: 21.5 mm