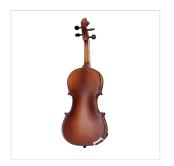

#### **KEY FEATURES**

Top: solid spruce AA

Back and sides: flamed solid maple

Binding: well done purfling (inlaid)

Bridge: maple

Fingerboard: ebony

Pegs and Chinrest: bosso

Tailpiece: Alloy alluminium with integrated individual adjuster

Finish: matt satin

Color: Antique Brown

Bow: Brazilian wood quality, hexagonal section, ebony frog, Eye Parisian mother of pearl, silver ring

Case: Preformed in brown with cream interior

Accessories: Rosin, Strings, Straps