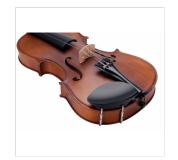

#### **KEY FEATURES**

Top: solid spruce AA

Back and sides: flamed solid maple

Binding: well done purfling (inlaid)

Bridge: maple

Fingerboard: ebony

Pegs and Chinrest: bosso

Tailpiece: Alloy alluminium with integrated individual adjuster

Finish: matt satin

Color: Antique Brown

Bow: Brazilian wood quality, hexagonal section, ebony frog, Eye Parisian mother of pearl, silver ring

Case: Preformed in brown with cream interior

Accessories: Rosin, Strings, Straps