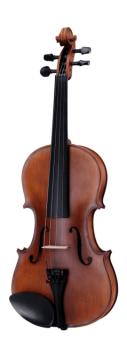

# 1/4 VIRTUOSO PRO LINE VIOLIN WITH CASE AND BOW

Virtuoso Pro series is born to provdes performing instruments to young players demanding for hi quality violins built in the tradition of Italian luthiers. Materials, crafting, details and accessories, everything in the Virtuoso Pro series is at the top in its market range: solid spruce AA top, flamed solid maple back & sides, ebony fingerboard, bosso pegs and chinrest, alloy alluminium with integrated individual adjuster tailpiece. Full accessoried with brazilian wood bow w/hexagonal section case, straps, rosin and strings.

#### **KEY FEATURES**

Top: solid spruce AA

Back and sides: flamed solid maple

Binding: well done purfling (inlaid)

Bridge: maple

Fingerboard: ebony

Pegs and Chinrest: bosso

Tailpiece: Alloy alluminium with integrated individual adjuster

Finish: matt satin

Color: Antique Brown

Bow: Brazilian wood quality, hexagonal section, ebony frog, Eye Parisian mother of pearl, silver ring

Case: Preformed in brown with cream interior

Accessories: Rosin, Strings, Straps