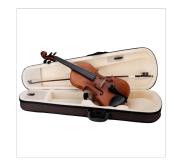

Finish: matt satin

Color: Antique Brown

Bow: Brazilian wood quality, hexagonal section, ebony frog, Eye Parisian mother of pearl, silver ring

Case: Preformed in brown with cream interior

Accessories: Rosin, Strings, Straps