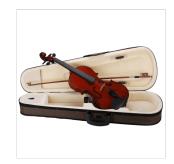

## 1/4 VIRTUOSO STUDENT VIOLIN WITH CASE AND BOW

Virtuoso Student series is the perfect choice for beginners demanding for affordable quality and playability. Vituoso Student provides woods, finishes, crafting and details definetely unmatched in this market range, coming out with alloy alluminium with integrated individual adjuster tailpiece, bow with hexagonal section, case, straps and rosin. A very complete hivalue deal.

Bow: student model in brazilian wood and hexagonal section

Color: Cherry Brown

Finish: glossy

Case: preformed in brown with cream interior

Accessories: rosin, straps, strings

Size: 1/4