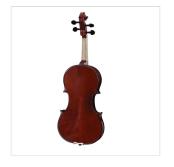

#### **KEY FEATURES**

Top: carved solid spruce

Back and sides: solid maple

Binding: well done purfling (inlaid)

Bridge: maple

Fingerboard: dyed maple

Pegs and Chinrest: dyned maple

Tailpiece: alloy alluminium with integrated individual adjuster

Bow: student model in brazilian wood and hexagonal section

Color: Cherry Brown

Finish: glossy

Case: preformed in brown with cream interior

Accessories: rosin, straps, strings

Size: 1/4