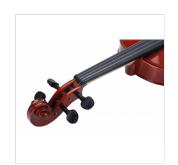

#### **KEY FEATURES**

Top: carved solid spruce

Back and sides: solid maple

Binding: well done purfling (inlaid)

Bridge: maple

Fingerboard: dyed maple

Pegs and Chinrest: dyned maple

Tailpiece: alloy alluminium with integrated individual adjuster

Bow: student model in brazilian wood and hexagonal section

Color: Cherry Brown

Finish: glossy

Case: preformed in brown with cream interior

Accessories: rosin, straps, strings

Size: 1/4