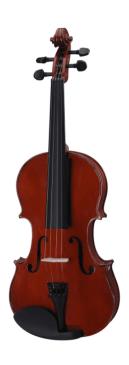

## 1/4 VIRTUOSO STUDENT VIOLIN WITH CASE AND BOW

Virtuoso Student series is the perfect choice for beginners demanding for affordable quality and playability. Vituoso Student provides woods, finishes, crafting and details definetely unmatched in this market range, coming out with alloy alluminium with integrated individual adjuster tailpiece, bow with hexagonal section, case, straps and rosin. A very complete hivalue deal.

#### **KEY FEATURES**

Top: carved solid spruce

Back and sides: solid maple

Binding: well done purfling (inlaid)

Bridge: maple

Fingerboard: dyed maple

Pegs and Chinrest: dyned maple

Tailpiece: alloy alluminium with integrated individual adjuster

Bow: student model in brazilian wood and hexagonal section

Color: Cherry Brown

Finish: glossy

Case: preformed in brown with cream interior

Accessories: rosin, straps, strings

Size: 1/4