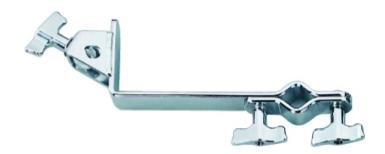

## L-SHAPED CLAMP FOR ACCESSORIES ATTACHMENT TO STANDS

Everything in its place! With a line of new specially clamps and arms in various combinations, a veritable world of positioning options is opened. Add to your drumkit percussion instruments, idiophones, noisemakers, microphones, drink holders, ashtrays and all the miscellaneus stuff used by modern musician during his performance.

## **KEY FEATURES**

Suited to attach accessories to cymbal or tom stands

Fits various types of stands

Fits tension rods of 9mm to which is possible to attach accessories, jingles or small percussion