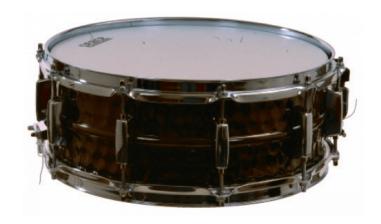

# SD-315 14 X 5,5 BRASS HAND HAMMERED SERIES SNARE

The goal in making our new Hand Hammered Snare Drums was to employ a process that made eachdrum shell different from the next. Each individual drum in this series has different tonal characteristicsbecause the hammering process produces grooves indifferent patterns. This process brings focusto the open tonality of 2mm Bronze, Brass and Copper shells, and delivers a sound as unique as the drummer that plays them.

### **KEY FEATURES**

1,2mm Brass Shell

2,3mm Steel Hoops

10 DA-109 Lugs

Peace Heads

### **SPECIFICATIONS**

| Dimensions | 14"x5,5"     |
|------------|--------------|
| Shell      | Brass 1,2 mm |
| Hoops      | Steel 2,3 mm |
| Lugs       | 10           |