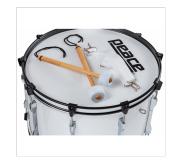

## **KEY FEATURES**

Wrapped Maple/Mahogany shell

1,6mm steel Hoops

20 x DA-102-A Lugs adn DA-32C claws

**PEACE Heads** 

Included accessories: DA-49 Strap, DA-50/PR Mallets

Colour #5 Snow White

Weinght instrument: 12,1 kgs