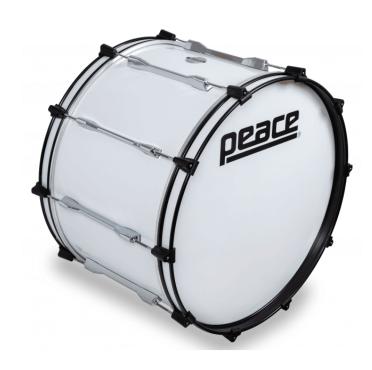

## MD-2810AL CADET SERIES MARCHING BASS DRUM 28" X 10"

CADET Series is the Top-Seller in PEACE's marching drums catalogue. Mahogany/Maple shells and hi-tension lugs ensure best performance even in extreme condition. All the drums (Snares,Bass Drums & Tenor Drums) are sold with their specific accessories like Straps or Mallets.

## **KEY FEATURES**

Wrapped Maple/Mahogany shell

1,6mm steel Hoops

20 x DA-102-A Lugs adn DA-32C claws

**PEACE Heads** 

Included accessories: DA-49 Strap, DA-50/PR Mallets

Colour #5 Snow White

Weinght instrument: 12,1 kgs