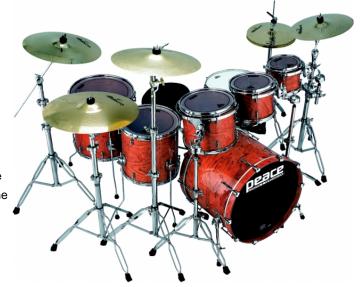

## STRIKING LACQUERED FINISH 100% BUBINGA 5 PCS DRUM KIT

Known for its rich appearance and figuring, high density, and rock-like hardness, bubinga, also known as African rosewood, is also highly regarded for its acoustic properties. As a tone wood, bubinga has a wide frequency response, covering the audio spectrum from deep, clear lows to lots of bright top end. That's why bubinga is used in pianos and guitars. Its extreme hardness, however, makes it difficult to form into drum shells. Most manufacturers shy away from such a formidable challenge, and typically companies that offer a bubinga option don't like it known that their bubinga is only a veneer. The Peace Kahuna is all bubinga – 9 plies of hand selected bubinga for tone, volume, and sheer strength: Its beauty isn't just skin deep. The high priest in the island kingdom of Hawaii was titled Kahuna, and the term was later appropriated by local surfers to identify the leader or master surfer of a group or club. Likewise, Peace's Kahuna kit is top echelon - drums for the master blaster. Play a Kahuna and you'll know what we mean.