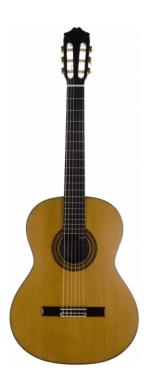

## 110 CONCERT CLASSICAL GUITAR

Concert classical guitar with solid German spruce or red cedar top and solid Indian Rosewood sides and back, hand made entirely in Spain with highly selected solid woods. Official three years guarantee by the producer MANUFACTURAS DE ALHAMBRA.

## **KEY FEATURES**

TOP: red cedar

BACK AND SIDES: Solid Indian Rosewood

NECK: Spanish cedar

FINGERBOARD: Ebony

MACHINE HEADS: Luxury Gold plated

Scale length: 650 mm

Nut width: 52 mm