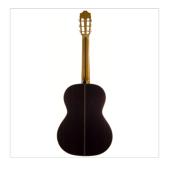

## **KEY FEATURES**

TOP: red cedar

BACK AND SIDES: Solid Indian Rosewood

NECK: Spanish cedar

FINGERBOARD: Ebony

MACHINE HEADS: Luxury Gold plated

Scale length: 650 mm

Nut width: 52 mm