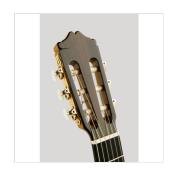

## **KEY FEATURES**

TOP: red cedar

BACK AND SIDES: Solid Indian Rosewood

NECK: Spanish cedar

FINGERBOARD: Ebony

MACHINE HEADS: Luxury Gold plated

Scale length: 650 mm

Nut width: 52 mm