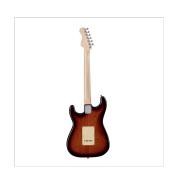

### **KEY FEATURES**

Body: swamp ash

Neck: glossy maple

Fretboard: eco-rosewood (CITES compliant)

Frets: 21 (perloid)

Machine heads: vintage style made in Taiwan

Bridge: Wilkinson tremolo

Pick ups: 3 Wilkinson vintage single coils