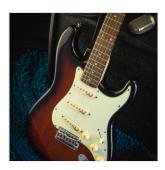

# DOUBLE CUTAWAY ELECTRIC GUITAR WITH 3 SINGLE COILS AND VINTAGE TUNERS (WILKINSON EQUIPPED, ECO-ROSEWOOD FRETBOARD)

RIDER RETRO is born to recall the feeling of a glorious past that has never ceased to fascinate generations of guitar players. The beauty and the resonance of the swamp ash with special retro finishes, the original Wilkinson pick ups and bridge, the hi-quality made in Taiwan vintage machines heads together with mint green pickguard create instruments with stunning visual appeal and great value.

### **KEY FEATURES**

Body: swamp ash

Neck: glossy maple

Fretboard: eco-rosewood (CITES compliant)

Frets: 21 (perloid)

Machine heads: vintage style made in Taiwan

Bridge: Wilkinson tremolo

Pick ups: 3 Wilkinson vintage single coils

Switch: 5 way

Pots: volume/tone/tone

Pickguard: mint green

Colour: tobacco sunburst