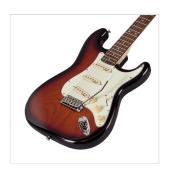

### **KEY FEATURES**

Body: swamp ash

Neck: glossy maple

Fretboard: eco-rosewood (CITES compliant)

Frets: 21 (perloid)

Machine heads: vintage style made in Taiwan

Bridge: Wilkinson tremolo

Pick ups: 3 Wilkinson vintage single coils

Switch: 5 way

Pots: volume/tone/tone

Pickguard: mint green

Colour: tobacco sunburst