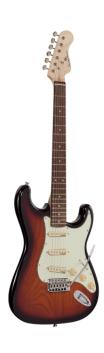

# DOUBLE CUTAWAY ELECTRIC GUITAR WITH 3 SINGLE COILS AND VINTAGE TUNERS (WILKINSON EQUIPPED, ECO-ROSEWOOD FRETBOARD)

RIDER RETRO is born to recall the feeling of a glorious past that has never ceased to fascinate generations of guitar players. The beauty and the resonance of the swamp ash with special retro finishes, the original Wilkinson pick ups and bridge, the hi-quality made in Taiwan vintage machines heads together with mint green pickguard create instruments with stunning visual appeal and great value.

### **KEY FEATURES**

Body: swamp ash

Neck: glossy maple

Fretboard: eco-rosewood (CITES compliant)

Frets: 21 (perloid)

Machine heads: vintage style made in Taiwan

Bridge: Wilkinson tremolo

Pick ups: 3 Wilkinson vintage single coils

Switch: 5 way

Pots: volume/tone/tone

Pickguard: mint green

Colour: tobacco sunburst