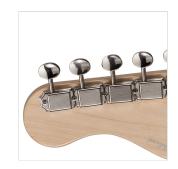

### **KEY FEATURES**

Body: swamp ash

Neck: glossy maple

Fretboard: eco-rosewood (CITES compliant)

Frets: 21 (perloid)

Machine heads: vintage style made in Taiwan

Bridge: Wilkinson tremolo

Pick ups: 3 Wilkinson vintage single coils