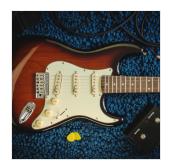

# DOUBLE CUTAWAY ELECTRIC GUITAR WITH 3 SINGLE COILS AND VINTAGE TUNERS (WILKINSON EQUIPPED, ECO-ROSEWOOD FRETBOARD)

RIDER RETRO is born to recall the feeling of a glorious past that has never ceased to fascinate generations of guitar players. The beauty and the resonance of the swamp ash with special retro finishes, the original Wilkinson pick ups and bridge, the hi-quality made in Taiwan vintage machines heads together with mint green pickguard create instruments with stunning visual appeal and great value.

### **KEY FEATURES**

Body: swamp ash

Neck: glossy maple

Fretboard: eco-rosewood (CITES compliant)

Frets: 21 (perloid)

Machine heads: vintage style made in Taiwan

Bridge: Wilkinson tremolo

Pick ups: 3 Wilkinson vintage single coils

Switch: 5 way

Pots: volume/tone/tone

Pickguard: mint green

Colour: tobacco sunburst