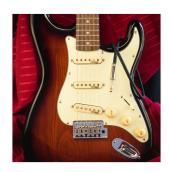

# DOUBLE CUTAWAY ELECTRIC GUITAR WITH 3 SINGLE COILS AND VINTAGE TUNERS (WILKINSON EQUIPPED, ECO-ROSEWOOD FRETBOARD)

RIDER RETRO is born to recall the feeling of a glorious past that has never ceased to fascinate generations of guitar players. The beauty and the resonance of the swamp ash with special retro finishes, the original Wilkinson pick ups and bridge, the hi-quality made in Taiwan vintage machines heads together with mint green pickguard create instruments with stunning visual appeal and great value.

### **KEY FEATURES**

Body: swamp ash

Neck: glossy maple

Fretboard: eco-rosewood (CITES compliant)

Frets: 21 (perloid)

Machine heads: vintage style made in Taiwan

Bridge: Wilkinson tremolo

Pick ups: 3 Wilkinson vintage single coils

Switch: 5 way

Pots: volume/tone/tone

Pickguard: mint green

Colour: tobacco sunburst