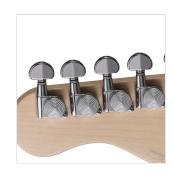

### **KEY FEATURES**

Body: ash

Neck: satin maple

Fretboard: satin maple

Frets: 22 (perloid)

Machine heads: self-locking chrome made in Taiwan

Bridge: Wilkinson vintage tremolo

Pick ups: 2 Wilkinson single coils + 1 Wilkinson splittable humbucker with push/pull