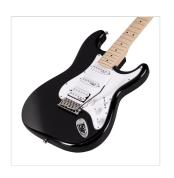

# DOUBLE CUTAWAY ELECTRIC GUITAR WITH 2 SINGLE COILS + SPLITTABLE HUMBUCKER AND SELF-LOCKING TUNERS (WILKINSON EQUIPPED, MAPLE FRETBOARD)

The beauty and the resonance of the ash, the original Wilkinson pick ups and bridge, the hi-quality made in Taiwan self locking machines heads and the meticolous set-up: the RIDER PRO series is a super classic revisited with style and character. The Wilkinson bridge means stability and reliability while Wilkinson single coils in conjunction with the splittable humbucker deliver that tone which became a trademark in music history.

### **KEY FEATURES**

Body: ash

Neck: satin maple

Fretboard: satin maple

Frets: 22 (perloid)

Machine heads: self-locking chrome made in Taiwan

Bridge: Wilkinson vintage tremolo

Pick ups: 2 Wilkinson single coils + 1 Wilkinson splittable humbucker with push/pull

Switch: 5 way

Pots: volume/tone/tone + push/pull

Pickguard: white

Colour: black