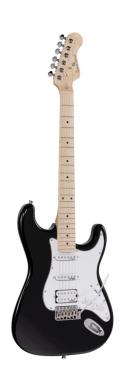

# DOUBLE CUTAWAY ELECTRIC GUITAR WITH 2 SINGLE COILS + SPLITTABLE HUMBUCKER AND SELF-LOCKING TUNERS (WILKINSON EQUIPPED, MAPLE FRETBOARD)

The beauty and the resonance of the ash, the original Wilkinson pick ups and bridge, the hi-quality made in Taiwan self locking machines heads and the meticolous set-up: the RIDER PRO series is a super classic revisited with style and character. The Wilkinson bridge means stability and reliability while Wilkinson single coils in conjunction with the splittable humbucker deliver that tone which became a trademark in music history.

### **KEY FEATURES**

Body: ash

Neck: satin maple

Fretboard: satin maple

Frets: 22 (perloid)

Machine heads: self-locking chrome made in Taiwan

Bridge: Wilkinson vintage tremolo

Pick ups: 2 Wilkinson single coils + 1 Wilkinson splittable humbucker with push/pull

Switch: 5 way

Pots: volume/tone/tone + push/pull

Pickguard: white

Colour: black