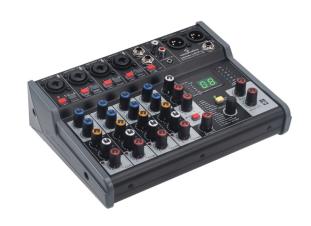

#### **KEY FEATURES**

- 8 Total Channels
- 4 Mic/Line channels with noiseless preamp, combo connector, Hi-Z input for guitars, +48V Phantom Power, Peak Indicator
- 1 Stereo Line Channel with 1/4" Jack inputs, +4/-10dB Pad Adapter and Peak Indicator
- 1 Stereo Line Channel with RCA and 1/8" Stereo Mini-Jack
- 2-Band EQ for channels 1 to 4
- 24-bit/48kHz 16-Preset Digital Effect with TAP-Tempo and up to 2 adjustable Parameters

Headphone monitor out with level control

XLR Main Outputs with Master Level Control

Stereo 6-Led VU Meter Bar

Rugged and Lightweight Metal Case for Maximum Flexibility and Portability

#### **SPECIFICATIONS**

| Input Connections        | Balanced XLR/Jack Combo (Channel 1-4), Balanced 1/4" Jack (Channel 5-6), Stereo RCA, Stereo 1/8" Mini-Jack (Channel 7-8)                              |
|--------------------------|-------------------------------------------------------------------------------------------------------------------------------------------------------|
| Output<br>Connection     | Balanced XLR (Main Out L-R), Stereo ¼" Jack (Phones)                                                                                                  |
| Channel 1-4<br>Functions | +48V Phantom Power, Impedance switch (Line/Hi-Z), 2-Band EQ (80Hz/12kHz +/-15dB), Effect Send Level, Pan Position, Channel Volume, Peak Led Indicator |
| Channel 5-6<br>Functions | Impedance switch (+4/-10dB), Pan Position, Channel Volume, Peak Led Indicator                                                                         |