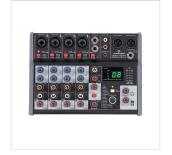

#### **KEY FEATURES**

- 8 Total Channels
- 4 Mic/Line channels with noiseless preamp, combo connector, Hi-Z input for guitars, +48V Phantom Power, Peak Indicator
- 1 Stereo Line Channel with 1/4" Jack inputs, +4/-10dB Pad Adapter and Peak Indicator
- 1 Stereo Line Channel with RCA and 1/8" Stereo Mini-Jack
- 2-Band EQ for channels 1 to 4
- 24-bit/48kHz 16-Preset Digital Effect with TAP-Tempo and up to 2 adjustable Parameters

Headphone monitor out with level control

XLR Main Outputs with Master Level Control

Stereo 6-Led VU Meter Bar

Rugged and Lightweight Metal Case for Maximum Flexibility and Portability

#### **SPECIFICATIONS**

| Input Connections        | Balanced XLR/Jack Combo (Channel 1-4), Balanced 1/4" Jack (Channel 5-6), Stereo RCA, Stereo 1/8" Mini-Jack (Channel 7-8)                              |
|--------------------------|-------------------------------------------------------------------------------------------------------------------------------------------------------|
| Output<br>Connection     | Balanced XLR (Main Out L-R), Stereo ¼" Jack (Phones)                                                                                                  |
| Channel 1-4<br>Functions | +48V Phantom Power, Impedance switch (Line/Hi-Z), 2-Band EQ (80Hz/12kHz +/-15dB), Effect Send Level, Pan Position, Channel Volume, Peak Led Indicator |
| Channel 5-6<br>Functions | Impedance switch (+4/-10dB), Pan Position, Channel Volume, Peak Led Indicator                                                                         |