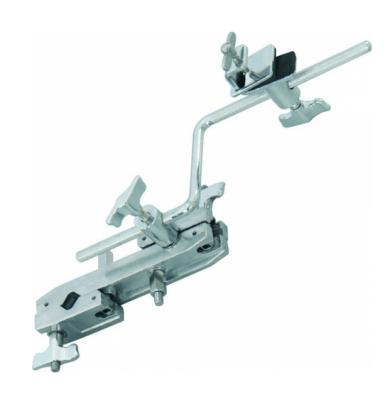

## DA-201 **HI-HAT ATTACHMENT**

The broad scope of modern music demands more percussive drum setups. Drummers need convenient access to a variety of percussion voices without sacrificing space on the kit.

Peace's new **CLAMP-ITTM** Accessory Clamps create unlimited flexibility of placement by attaching our **multi-angle** adjustable accessory clamps to other essential stands.

Mount an extra pair of hi-hats, a splash cymbal, a cowbell, or even an additional crash cymbal at any angle with CLAMP-IT™ on any stand, and a world of options is within easy reach.

## **KEY FEATURES**

Hi-hat Clamp - Suggested for double bass drum sets