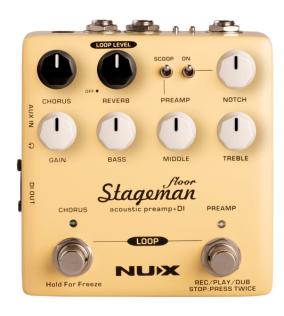

## STAGEMAN FLOOR STAGEMAN FLOOR ACOUSTIC PREAMP & DI WITH LOOPER

NUX Stageman Floor is an analog acoustic preamp with digital effects and looper function. Preamp featured with a highly sensitive 3-band EQ with MID scoop toggle switch, adjustable notch filter, and input gain control. And it provides a ginormous headroom which delivers the sound all natural. It is equipped with Reverb and Chorus effects and, each effect designed to control by only one-knob, when you tweak the chorus or reverb knob from 0 to 10 it adjusts multiple parameters with a perfect balance. And the chorus switch is a momentary footswitch, while you push and hold, it will activate the freeze effect until you release it. Also, you can optimize the preamp input according to your guitar pickup type, you can set Piezo or Magnetic for better signal processing. And it has the FX Loop input, you can use a TRS cable and connect any effect unit to Stageman Floor. When you push both footswitches, Stageman Floor turns into a looper pedal with 60 seconds recording capacity and unlimited overdubs. It's also the best choice for various acoustic instruments like the violin, mandolin, banjo and many more.

## **KEY FEATURES**

Input Gain Control

3-band EQ (Bass, Middle and Treble)

Middle Frequency Scoop Toggle

Notch Filter ON/OFF Toggle Switch with Precision Adjustment

Effects: Chorus, Reverb and Freeze

Input Optimization Toggle for Piezo or Magnetic Pickups

60 Seconds Looper

XLR DI Output

1/4" TRS Send / Return Inputs, 1/8" Aux-in, 1/8" Headphones Out

USB Input for firmware updates (Micro B USB 2.0)