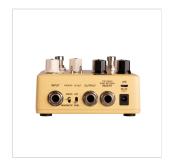

60 Seconds Looper

XLR DI Output

1/4" TRS Send / Return Inputs, 1/8" Aux-in, 1/8" Headphones Out

USB Input for firmware updates (Micro B USB 2.0)