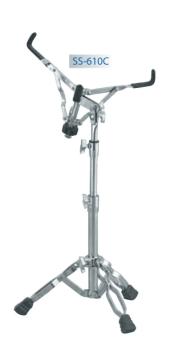

## SS-610C SNARE DRUM STAND

Built with performance in mind, Peace offers heavy duty professional stands line with all the essential features needed by drummers. It represents the best compromise in terms of stability, durability and ease carry. Hi-Hat, boom and straight cymbal stands and snare stands are all equipped with double braced legs and all the adjusting mechanism you need.

## **KEY FEATURES**

Snare drum stand

Double-braced legs

Ultra sturdy and resistent tubing

Finish: chrome

## **SPECIFICATIONS**

| Dimensions (mm)           | height 490 min, 860 max                        |
|---------------------------|------------------------------------------------|
| Tube dimensions (inch*mm) | up 5/8" *280, medium 6/8" *255, bottom 1 * 255 |
| Weight                    | 2.30 kg                                        |