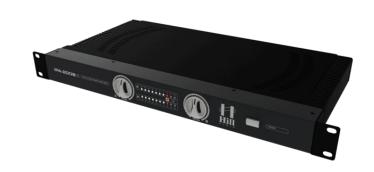

# IPA-200v2 STERO POWER AMPLIFIER 2X50 WATT 8 OHM

The IPA-200V2 is an ultra-versatile power amplifier for installation purposes. It can serve both as a stereo and as a dual-mono amplifier, and the inputs can even be configured to sum two stereo signals into two mono signals in case that a source is stereo but a mono zone needs to be fed. Input highpass filters and 2-band EQs are available separately for each channel to cater for driving speakers with limited bass response like ceiling speakers. Rear-side maximum volume controls avoid that certain volumes can be exceeded, and the front-panel volumes controls can be completely disabled if needed. The IPA-200V2 is the most versatile low-impedance installation amplifier available.

#### **KEY FEATURES**

Dual channel installation power amplifier

Two independent mono amplifier blocks with 80W@4Ohms / 50W@8Ohms RMS power each

Phoenix-compatible speaker outputs

Stereo and parallel mono operation modes of the two mono blocks

Balanced (XLR and Phoenix) and unbalanced (RCA) inputs

1/4" TRS line-level outputs in parallel to inputs

Front-side volume control with 41-click precision potentiometers

Additional rear-side volume control for each block to limit the maximum volume

Front-side volume controls can be disabled by rear-side switch

2x10LED front-side level meter

Noiseless convection cooling

Over-temperature protection

Linear power supply with toroidal transformer

Full metal case with detachable rack ears