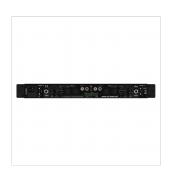

Balanced (XLR and Phoenix) and unbalanced (RCA) inputs

1/4" TRS line-level outputs in parallel to inputs

Front-side volume control with 41-click precision potentiometers

Additional rear-side volume control for each block to limit the maximum volume

Internal AC mains voltage setting 115/230V