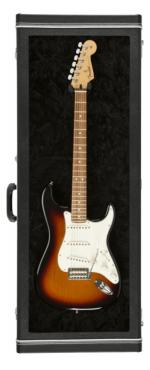

# 0995000306 GUITAR DISPLAY CASE, BLACK

Display your cherished instrument in style with this wall display case. Crafted with the same road-reliable materials as our Classic Series cases, this 3-ply hardshell wood display case boasts a plexiglass viewing pane to show off your guitar. The nitro-safe hanger padding won't damage delicate finishes, while the soft crushed acrylic plush interior lining ensures your Fender instrument remains scratch and damage-free.

### **KEY FEATURES**

Vertical-mount electric guitar display case

Tweed exterior: Red plush interior with brass hardware

Black exterior: Black plush interior with chrome hardware

Dimensions: Exterior: 46.63"L x 17.5"W x 4.5"D Interior: 43.75"L x 16"W x 3.625"D