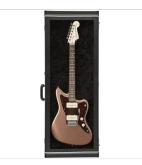

# 0995000306 GUITAR DISPLAY CASE, BLACK

Display your cherished instrument in style with this wall display case. Crafted with the same road-reliable materials as our Classic Series cases, this 3-ply hardshell wood display case boasts a plexiglass viewing pane to show off your guitar. The nitro-safe hanger padding won't damage delicate finishes, while the soft crushed acrylic plush interior lining ensures your Fender instrument remains scratch and damage-free.

### **KEY FEATURES**

Vertical-mount electric guitar display case

Tweed exterior: Red plush interior with brass hardware

Black exterior: Black plush interior with chrome hardware

Dimensions: Exterior: 46.63"L x 17.5"W x 4.5"D Interior: 43.75"L x 16"W x 3.625"D