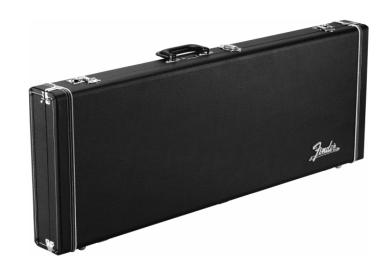

## CLASSIC SERIES WOOD CASE - JAZZMASTER®/JAGUAR® BLACK

Classic Series wood cases are a stylish and dependable way to protect your Fender® electric guitar. Crafted with road-reliable materials, this 3-ply hardshell wood case boasts a vinyl wrapped steel carry handle and draw latches in addition to triple chrome-plated hardware throughout the case. A soft crushed acrylic plush interior lining ensures your guitar remains scratch and damage-free, while a spacious accessory compartment offers plenty of room for spare strings, picks, tuners—or whatever small items you wish to carry with you—with lasting style and peace of mind.

## **KEY FEATURES**

Designed for Jazzmaster®/Jaguar®

Black vinyl wrapped 3-ply hardshell wood case

8mm sides and 5mm top and bottom

Black vinyl wrapped steel core carry handle

Soft crushed acrylic plush interior lining

Large accessory storage compartment with lid

Steel draw latches; 1 locking latch with key set

Triple chrome plated hardware

Fits right handed guitars only

Color: Black

Exterior: Textured Vinyl

Interior: Crushed Acrylic Plush