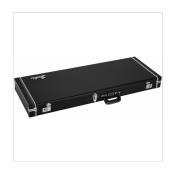

## CLASSIC SERIES WOOD CASE - JAZZMASTER®/JAGUAR® BLACK

Classic Series wood cases are a stylish and dependable way to protect your Fender® electric guitar. Crafted with road-reliable materials, this 3-ply hardshell wood case boasts a vinyl wrapped steel carry handle and draw latches in addition to triple chrome-plated hardware throughout the case. A soft crushed acrylic plush interior lining ensures your guitar remains scratch and damage-free, while a spacious accessory compartment offers plenty of room for spare strings, picks, tuners—or whatever small items you wish to carry with you—with lasting style and peace of mind.

## **KEY FEATURES**

Designed for Jazzmaster®/Jaguar®

Black vinyl wrapped 3-ply hardshell wood case

8mm sides and 5mm top and bottom

Black vinyl wrapped steel core carry handle

Soft crushed acrylic plush interior lining

Large accessory storage compartment with lid

Steel draw latches; 1 locking latch with key set

Triple chrome plated hardware

Fits right handed guitars only

Color: Black

Exterior: Textured Vinyl

Interior: Crushed Acrylic Plush