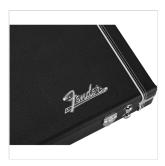

## CLASSIC SERIES WOOD CASE - JAZZMASTER®/JAGUAR® BLACK

Classic Series wood cases are a stylish and dependable way to protect your Fender® electric guitar. Crafted with road-reliable materials, this 3-ply hardshell wood case boasts a vinyl wrapped steel carry handle and draw latches in addition to triple chrome-plated hardware throughout the case. A soft crushed acrylic plush interior lining ensures your guitar remains scratch and damage-free, while a spacious accessory compartment offers plenty of room for spare strings, picks, tuners—or whatever small items you wish to carry with you—with lasting style and peace of mind.

## **KEY FEATURES**

Designed for Jazzmaster®/Jaguar®

Black vinyl wrapped 3-ply hardshell wood case

8mm sides and 5mm top and bottom

Black vinyl wrapped steel core carry handle

Soft crushed acrylic plush interior lining

Large accessory storage compartment with lid

Steel draw latches; 1 locking latch with key set

Triple chrome plated hardware

Fits right handed guitars only

Color: Black

Exterior: Textured Vinyl

Interior: Crushed Acrylic Plush