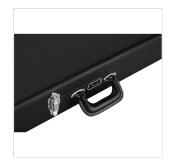

Large accessory storage compartment with lid

Steel draw latches; 1 locking latch with key set

Triple chrome plated hardware

Fits right handed guitars only

Color: Black

Exterior: Textured Vinyl

Interior: Crushed Acrylic Plush