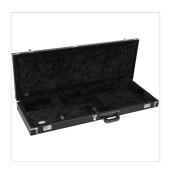

## CLASSIC SERIES WOOD CASE - JAZZMASTER®/JAGUAR® BLACK

Classic Series wood cases are a stylish and dependable way to protect your Fender® electric guitar. Crafted with road-reliable materials, this 3-ply hardshell wood case boasts a vinyl wrapped steel carry handle and draw latches in addition to triple chrome-plated hardware throughout the case. A soft crushed acrylic plush interior lining ensures your guitar remains scratch and damage-free, while a spacious accessory compartment offers plenty of room for spare strings, picks, tuners—or whatever small items you wish to carry with you—with lasting style and peace of mind.

Large accessory storage compartment with lid

Steel draw latches; 1 locking latch with key set

Triple chrome plated hardware

Fits right handed guitars only

Color: Black

Exterior: Textured Vinyl

Interior: Crushed Acrylic Plush