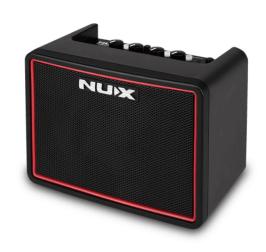

## MIGHTY LITE BT MINI MODELING AMPLIFIER FOR ELECTRIC GUITAR 3W

NUX Mighty Lite BT is a new standard for the mini class amplifiers. It's lightweight and literally small all-in-one portable guitar amplifier. It's a 3 watt practice amp that you can use in any room at your home, put on a desk or take it wherever you want and jam, via the battery-powered operation or USB to power bank connection. It features 3 channels, built-in digital reverb, and delay, Nux user-friendly interface design. It also offers an Auxiliary line-in and Bluetooth connection for jamming along to your own music... You can improve your jamming skill along with built-in drums and metronome as well. Now the Mighty Lite APP is available for Android and iOS.

## **KEY FEATURES**

3 Watt Output Power

3 Channels (Clean - Overdrive - Distortion)

2 Effects (Delay - Reverb)

9 Drum patterns and a metronome

Tap Tempo controls Delay speed and Drums

Bluetooth connection

Aux in