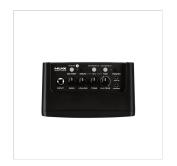

## **KEY FEATURES**

3 Watt Output Power

3 Channels (Clean - Overdrive - Distortion)

2 Effects (Delay - Reverb)

9 Drum patterns and a metronome

Tap Tempo controls Delay speed and Drums

Bluetooth connection

Aux in

Phone out

Runs with 9V power adapter, USB connection via power bank or 6 AA size batteries

Mighty Lite APP available for Android and iOS