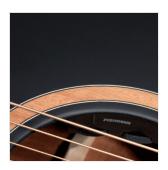

#### **KEY FEATURES**

Body: solid sitka spruce (top) + mahogany (back & sides)

Neck: set-in mahogany

Tastiera: Eco-rosewood (CITES compliant)

Frets: 20

Machine heads: Grover Black

Bridge: Eco-rosewood (CITES compliant)

Machine heads: gold with black satin button

Front binding and back strip: mahogany + maple

Preamp: Fishman SON-GT2

Equipped with d'Addario EXP

Colour: Matte Black