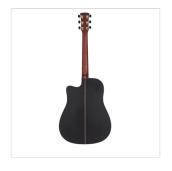

#### **KEY FEATURES**

Body: solid sitka spruce (top) + mahogany (back & sides)

Neck: set-in mahogany

Tastiera: Eco-rosewood (CITES compliant)

Frets: 20

Machine heads: Grover Black

Bridge: Eco-rosewood (CITES compliant)

Machine heads: gold with black satin button

Front binding and back strip: mahogany + maple

Preamp: Fishman SON-GT2

Equipped with d'Addario EXP

Colour: Matte Black