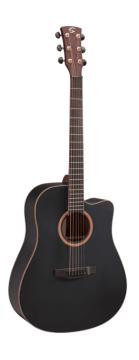

# SHADOW SERIES CUTAWAY ACOUSTIC GUITAR WITH SOUNDHOLE FISHMAN PREAMP

SHADOW series were born to gather quality construction, tone, style and outstanding visual appeal. The black satin finish, the Gold machine heads with black satin button and the solid top deliver remarkable quality and look, while the Fishman SON-GT2 preamp in the CTE version is perfect for live and studio performances.