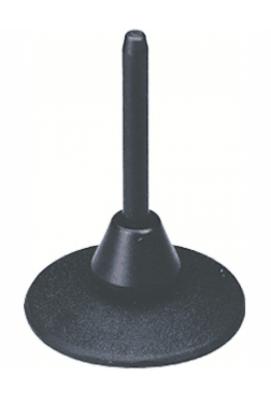

# **CLARINET STAND WITH ROUND BASE**

Constatly paying attention to musician needs, we developed a full series of stands for classic and orchestra instruments. SCLAS-10 has been conceived to fit both clarinets and flutes. Thanks to his simple conical design, can fit different types of instruments. The round base with simple and elegant design, guarantee perfect stability.

#### **KEY FEATURES**

Built in sturdy and anti-scratch ABS

Suited both for clarinet and flutes

Simple and elegant design

### **SPECIFICATIONS**

| Height        | 190 mm |
|---------------|--------|
| Base diameter | 130 mm |
| Weight        | 1,1 Kg |