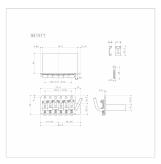

# GE101T-GG TREMOLO BRIDGE (GOLD)

Wilkinson By Gotoh Tremolo Bridge has a vintage design. It is ideal as a quality replacement and ensures big stability and intonations. It is ideal for guitarists who want to get the most from their instrument performance and security of intonation in every situation. Included accessories for mounting and operation.





### FRENEXPORT

Via Enzo Ferrari 10 62017 Porto Recanati (MC), Italy info@frenexport.it



# GE101T-GG TREMOLO BRIDGE (GOLD)

## **PRODUCT DETAILS**

## **KEY FEATURES**

Steel Saddle (sheet metal)

Included accessories for mounting and operation

Ensures big stability and intonations

Finishes: Dorato

## **SPECIFICATIONS**

**String Space** 

11,3 mm

### FRENEXPORT

Via Enzo Ferrari 10 62017 Porto Recanati (MC), Italy info@frenexport.it