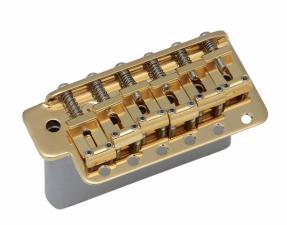

# GE101T-GG TREMOLO BRIDGE (GOLD)

Wilkinson By Gotoh Tremolo Bridge has a vintage design. It is ideal as a quality replacement and ensures big stability and intonations. It is ideal for guitarists who want to get the most from their instrument performance and security of intonation in every situation. Included accessories for mounting and operation.

# GE101T-GG TREMOLO BRIDGE (GOLD)

## **KEY FEATURES**

Steel Saddle (sheet metal)

Included accessories for mounting and operation

Ensures big stability and intonations

Finishes: Dorato