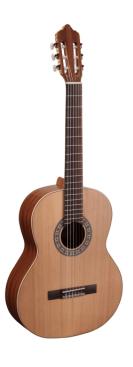

# JULIA44CG SOLID CEDAR TOP CLASSIC GUITAR IN GLOSSY FINISH (MADE IN EUROPE)

Toledo EUROPA is a new series of classical guitar entirely made in Europe. Julia 44CG is a regular size classic guitar featuring solid cedar top and mahogny back/sides. Boasts a deep, full tone and a meticolous set-up providing great playability also for beginners. Enriched by a polyurethane glossy finish and by its gold plated tuners, spots an unmatched value in its market segment.

#### **KEY FEATURES**

Top: Solid cedar

Back & Sides: Mahogany

Neck: African mahogany

Fretboard and bridge: Rosewood

Binding: Beech

Gold-plated machine heads with perloid button

Nut width: 52 mm

Scale: 650 mm

Nut/saddle: ABS

Finish: glossy

Equipped with Sonata by Royal Classics Spanish strings

Made in Europe