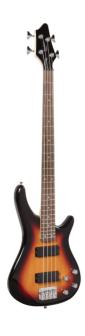

## GUNBARREL-4 3TS **ELECTRIC BASS WITH BRIDGE AND NECK PICK UPS**

Electric bass born to rule in the rock, metal and jazz territories, featuring solid basswood body for tone and reliability, maple neck, Eco-rosewood fretboard. 24 easy access frets, 2 soapbar pick ups for creamy and rounded tone, chromed hardware. Volumes/tone for each PU offer great sound shaping. 100% CITES compliant.

## **KEY FEATURES**

Body: solid basswood

Neck: maple

Tastiera: Eco-rosewood (CITES compliant)

Frets: 24

Machine heads: chromed

Bridge: G series

Pick ups: 2 x soapbar

Pots: 2 vol + 2 tone

Colour: 3T Sunburst