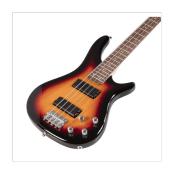

## GUNBARREL-4 3TS **ELECTRIC BASS WITH BRIDGE AND NECK PICK UPS**

Electric bass born to rule in the rock, metal and jazz territories, featuring solid basswood body for tone and reliability, maple neck, Eco-rosewood fretboard. 24 easy access frets, 2 soapbar pick ups for creamy and rounded tone, chromed hardware. Volumes/tone for each PU offer great sound shaping. 100% CITES compliant.

## **KEY FEATURES**

Body: solid basswood

Neck: maple

Tastiera: Eco-rosewood (CITES compliant)

Frets: 24

Machine heads: chromed

Bridge: G series

Pick ups: 2 x soapbar

Pots: 2 vol + 2 tone

Colour: 3T Sunburst