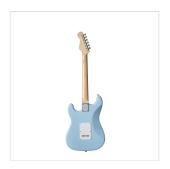

# RIDER-STD-S TB DOUBLE CUTAWAY ELECTRIC GUITAR WITH 3 SINGLE COILS

RIDER series is a super classic revisited: double cutaway electric guitar featuring basswood body for rich tone and reliability, 3 single coils for clear and brilliant tone. 22 frets Eco-Rosewood freatboard fully complies CITES regulation preserving the feeling and the look of rosewood. The 5-way switch and volume/tone pots offer great sound flexibility for blues, rock, funky tones. A perfect choice for beginners demanding quality and playability.

## **KEY FEATURES**

Body: basswood

Neck: maple

Fretboard: Eco-Rosewood (CITES compliant)

Frets: 22

Machine heads: chrome

Bridge: vintage tremolo

Pick ups: 3 single coils

Switch: 5 way

Pots: volume/tone/tone

Colour: Tropical Blue