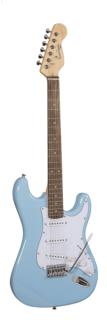

# RIDER-STD-S TB DOUBLE CUTAWAY ELECTRIC GUITAR WITH 3 SINGLE COILS

RIDER series is a super classic revisited: double cutaway electric guitar featuring basswood body for rich tone and reliability, 3 single coils for clear and brilliant tone. 22 frets Eco-Rosewood freatboard fully complies CITES regulation preserving the feeling and the look of rosewood. The 5-way switch and volume/tone pots offer great sound flexibility for blues, rock, funky tones. A perfect choice for beginners demanding quality and playability.

## **KEY FEATURES**

Body: basswood

Neck: maple

Fretboard: Eco-Rosewood (CITES compliant)

Frets: 22

Machine heads: chrome

Bridge: vintage tremolo

Pick ups: 3 single coils

Switch: 5 way

Pots: volume/tone/tone

Colour: Tropical Blue