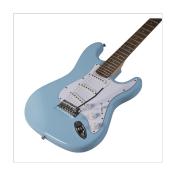

# RIDER-STD-S TB DOUBLE CUTAWAY ELECTRIC GUITAR WITH 3 SINGLE COILS

RIDER series is a super classic revisited: double cutaway electric guitar featuring basswood body for rich tone and reliability, 3 single coils for clear and brilliant tone. 22 frets Eco-Rosewood freatboard fully complies CITES regulation preserving the feeling and the look of rosewood. The 5-way switch and volume/tone pots offer great sound flexibility for blues, rock, funky tones. A perfect choice for beginners demanding quality and playability.

## **KEY FEATURES**

Body: basswood

Neck: maple

Fretboard: Eco-Rosewood (CITES compliant)

Frets: 22

Machine heads: chrome

Bridge: vintage tremolo

Pick ups: 3 single coils

Switch: 5 way

Pots: volume/tone/tone

Colour: Tropical Blue