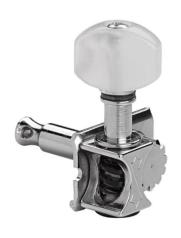

## 6L-STD-CHROME-V-PEARL VINTAGE SERIES STANDARD MACHINE HEADS, 6 ON LINE

Sperzel tuning keys consist of advanced design standards. Every component is designed to provide stable performance and reliable action during combined movements. Our tuning keys are machined from solid billet aluminum for light weight and held to precise tolerances and quality checks to produce a precision tuning key. All of this combines to help eliminate shaft wobble and endplay and minimize backlash. Vintage series is ideal replacement for old vintage FENDER® guitars

## **KEY FEATURES**

Standard machine heads

Mounting: 6 online

Finshing: Chrome

Button: pearl