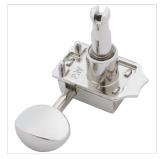

# 0990802100 CLASSICGEAR<sup>™</sup> TUNING MACHINES CHROME

Vintage style winds up with modern compatibility in these ClassicGear tuning machines, featured in American Performer guitars. Old school safety posts provide classic looks and excellent functionality, while the contemporary dual-pin mounting system delivers easy and stable installation.

### **KEY FEATURES**

Set of six tuning machines

Gear ratio of 18:1

Chrome finish

Bushings and washers included

2-pin mounting

Used on American Performer guitars

Color: Chrome