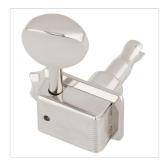

# 0990802100 CLASSICGEAR<sup>™</sup> TUNING MACHINES CHROME

Vintage style winds up with modern compatibility in these ClassicGear tuning machines, featured in American Performer guitars. Old school safety posts provide classic looks and excellent functionality, while the contemporary dual-pin mounting system delivers easy and stable installation.

### **KEY FEATURES**

Set of six tuning machines

Gear ratio of 18:1

Chrome finish

Bushings and washers included

2-pin mounting

Used on American Performer guitars

Color: Chrome