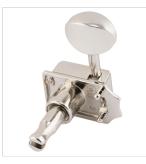

# 0990802100 CLASSICGEAR<sup>™</sup> TUNING MACHINES CHROME

Vintage style winds up with modern compatibility in these ClassicGear tuning machines, featured in American Performer guitars. Old school safety posts provide classic looks and excellent functionality, while the contemporary dual-pin mounting system delivers easy and stable installation.

### **KEY FEATURES**

Set of six tuning machines

Gear ratio of 18:1

Chrome finish

Bushings and washers included

2-pin mounting

Used on American Performer guitars

Color: Chrome