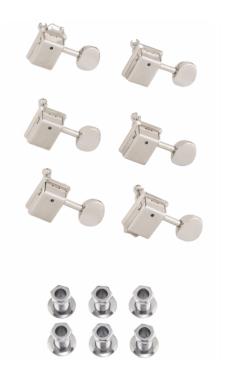

# 0990802100 CLASSICGEAR<sup>™</sup> TUNING MACHINES CHROME

Vintage style winds up with modern compatibility in these ClassicGear tuning machines, featured in American Performer guitars. Old school safety posts provide classic looks and excellent functionality, while the contemporary dual-pin mounting system delivers easy and stable installation.

### **KEY FEATURES**

Set of six tuning machines

Gear ratio of 18:1

Chrome finish

Bushings and washers included

2-pin mounting

Used on American Performer guitars

Color: Chrome