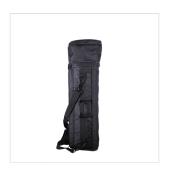

# GB-AH4X4 GIG BAG

Made out of tough abrasion resistant cordura fabric the GB-AH4X4 is the perfect accessory for the AH4X4. Designed to be used out and about, the front cover folds outwards for use as a monitor position stand . A rear access panel allows you to use the AH4X4 without the need to take it out of its carry case. A zipped pocket for leads and PSU means you have somewhere for everything you need.

#### **KEY FEATURES**

Strong

Lightweight and portable

Removable Shoulder strap

Compartment for leads and power supply