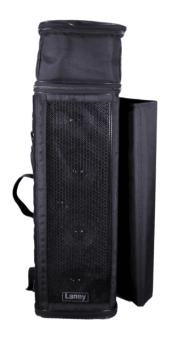

# GB-AH4X4 GIG BAG

Made out of tough abrasion resistant cordura fabric the GB-AH4X4 is the perfect accessory for the AH4X4. Designed to be used out and about, the front cover folds outwards for use as a monitor position stand . A rear access panel allows you to use the AH4X4 without the need to take it out of its carry case. A zipped pocket for leads and PSU means you have somewhere for everything you need.