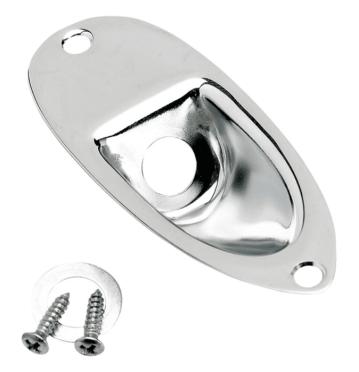

## 0991940100 STRATOCASTER® JACK FERRULE (CHROME)

Fender® Stratocaster® jack ferrule. Made for Fender® and used on a variety of vintage and contemporary models.

Chrome kit includes mounting screws and washer. Gold kit includes mounting screws, nut, and washer.

## **KEY FEATURES**

Mounting hardware included

For most U.S.- and Mexico-made Stratocaster guitars (1954-present)

Color: Chrome

**Orientation: Universal** 

Style: Pure Vintage