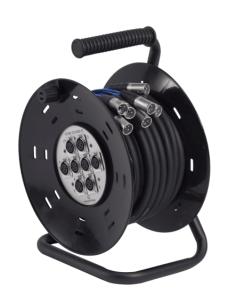

## 8 INPUTS 20 METERS PROFESSIONAL STAGE BOX ON CABLE DRUM

SCBD10-008 is a professional stage box featuring 8 XLR 3 pole female sockets input. Coming on cable drum, it's very convenient to use and carry around. High quality XLR connectors Yongsheng by Neutrik® ensures high quality connections and signal transmission. Independent earth plugs consist an additional costruction advantage.

## **KEY FEATURES**

Input: 8 XLR 3 pole female

Independent earth plugs

Hi quality XLR connectors Yongsheng by Neutrik®

Cable drum to wind /unwind quickly and easy carrying

Multicore cable lenght: 20 mt